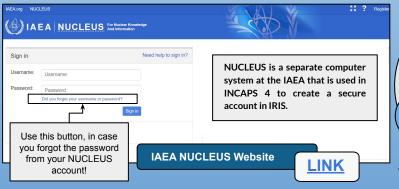

1. Setting up a user account

This section describes the processes of setting up an IRIS user account for two categories of users: (1) those who already have a NUCLEUS account, and (2) those who do not have a NUCLEUS account. If you have previously participated in research with the IAEA, depending on the previous project you may already have a NUCLEUS account, or both NUCLEUS and IRIS accounts.