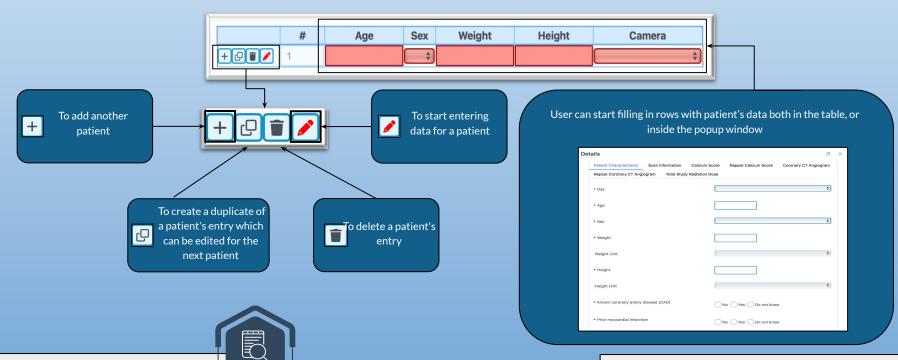

Inside the "Patient Data (Nuclear Cardiology/Cardiac CT)" tab, the patient-level data should be added to the table for each patient:

- To complete data entry for a patient, enter data in the popup window that appears after you click on the should provide the requested data for each field of every tab in the popup window. Note that the number of tabs varies depending on the number of radiopharmaceuticals.
- To add another patient, click on
- To create a duplicate of a patient's entry which can be edited for the next patient, click on
- To delete a patient's entry, click on