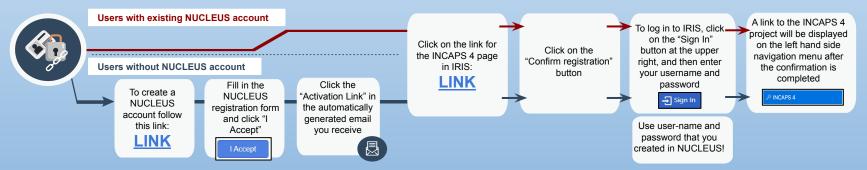

1. Setting up a user account

This section describes the processes of setting up an IRIS user account for two categories of users: (1) those who already have a NUCLEUS account, and (2) those who do not have a NUCLEUS account. If you have previously participated in research with the IAEA, depending on the previous project you may already have a NUCLEUS account, or both NUCLEUS and IRIS accounts.