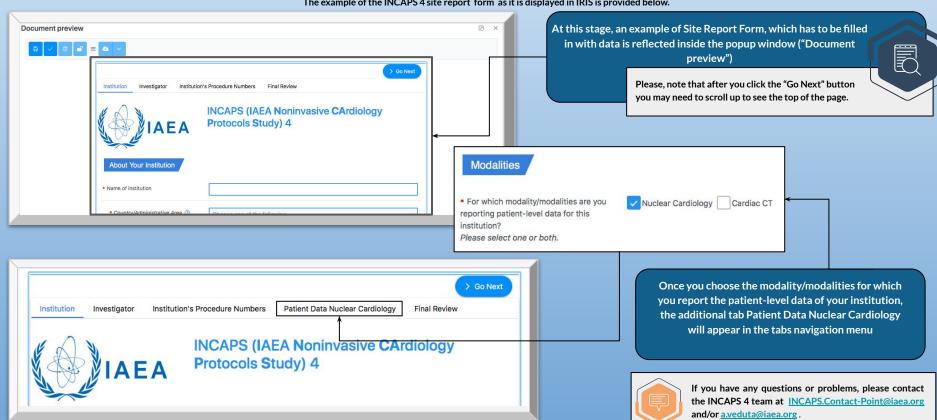

To access the Site Report Form (Nuclear Cardiology)

The example of the INCAPS 4 site report form as it is displayed in IRIS is provided below.

To access the Site Report Form (Cardiac CT)

and/or a.veduta@iaea.org.

The example of an INCAPS 4 site report form as it is displayed in IRIS is provided below.

To access and complete the Site Report Form

The example of the INCAPS 4 site report form as it is displayed in IRIS is provided below.

If you have any questions or problems, please contact the INCAPS 4 team at INCAPS.Contact-Point@iaea.org

Please, note that after you click the "Go Next" button

you may need to scroll up to see the top of the page.