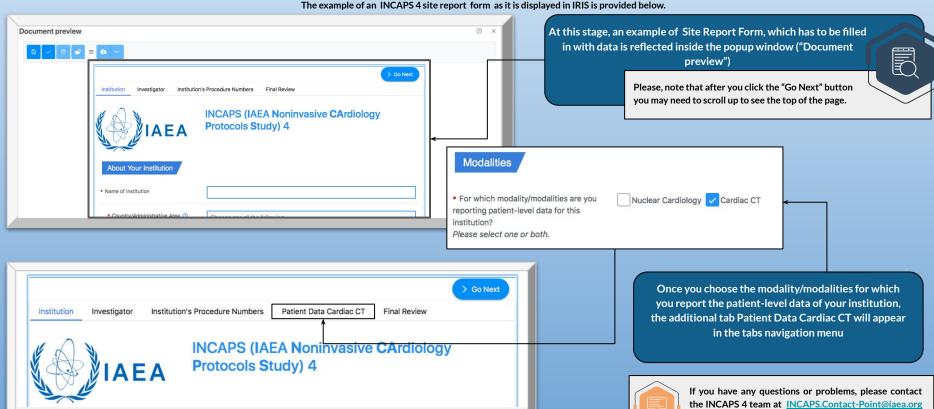

To access the Site Report Form (Nuclear Cardiology)

The example of the INCAPS 4 site report form as it is displayed in IRIS is provided below.

To access the Site Report Form (Cardiac CT)

and/or a.veduta@iaea.org.

The example of an INCAPS 4 site report form as it is displayed in IRIS is provided below.

To access and complete the Site Report Form

The example of the INCAPS 4 site report form as it is displayed in IRIS is provided below.

If you have any questions or problems, please contact the INCAPS 4 team at INCAPS.Contact-Point@iaea.org

Please, note that after you click the "Go Next" button

you may need to scroll up to see the top of the page.