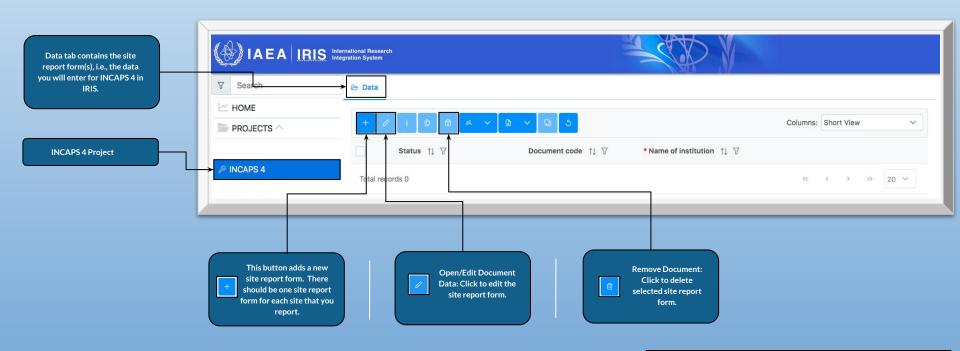

2. Welcome to IRIS!

This section describes the functions available in IRIS. Please noted that the icon bar might appear differently, depending on other IRIS projects you have previously participated in.