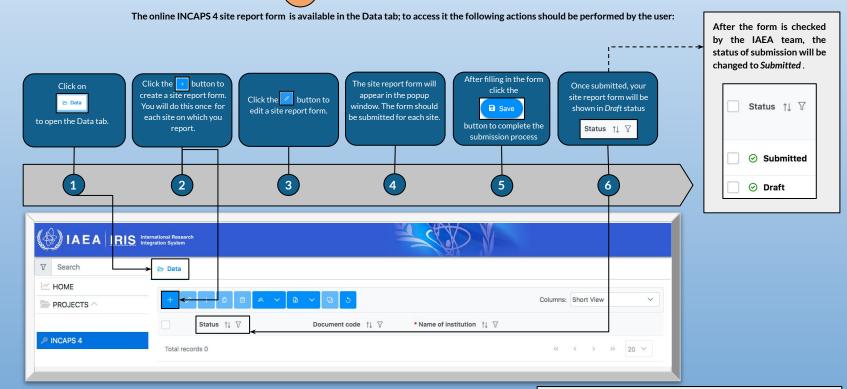

3. To access and complete the Site Report Form

If you have any questions or problems, please contact the INCAPS 4 team at <a href="mailto:INCAPS.Contact-Point@iaea.org">INCAPS.Contact-Point@iaea.org</a> and/or <a href="mailto:aveduta@iaea.org">aveduta@iaea.org</a>.

The example of an INCAPS 4 site report form as it is displayed in IRIS is provided below.

To access and complete the Site Report Form

The example of the INCAPS 4 site report form as it is displayed in IRIS is provided below.