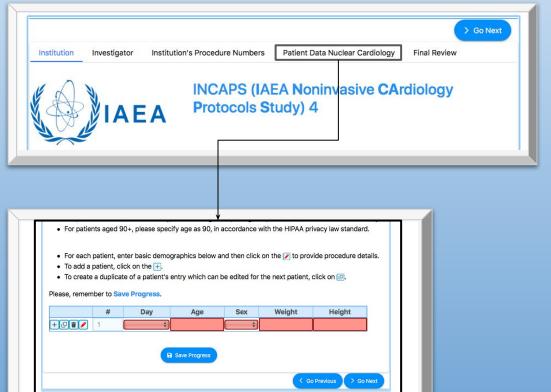

Inside the "Patient Data (Nuclear Cardiology/Cardiac CT)" tab, the patient-level data should be added to the table for each patient:

- To complete data entry for a patient, enter data in the popup window that appears after you click on the should provide the requested data for each field of every tab in the popup window. Note that the number of tabs varies depending on the number of radiopharmaceuticals.
- To add another patient, click on
- To create a duplicate of a patient's entry which can be edited for the next patient, click on
- To delete a patient's entry, click on